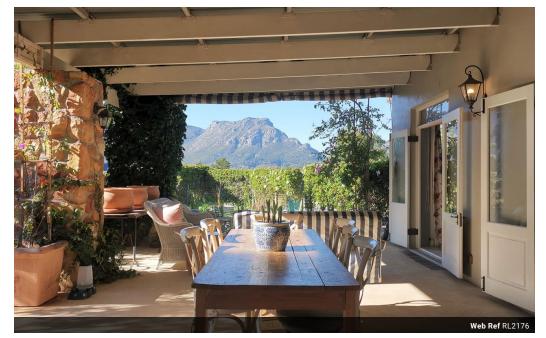

## 3 Bedroom House To Let in Hout Bay Central

**a** 2

Yes

3

3

2

No

Available 1 June 2025 - 31 December 2025 Situated in the exclusive gated Woodcutters Grove Estate with only nine houses, this is a great family home (semi-furnished). A double volume open plan lounge, dining and kitchen area is leading through wooden double French doors to an immaculate garden and a huge north facing covered veranda with a built in braai and fabulous mountain views.