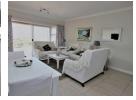

#### Featuring:

3 Bedrooms 2 bathrooms apartment with 1 Double & 4 Single beds on ground level entrance and raised patio in block Y with views of the Sea, Lagoon and Gardens.

3

Extras: Furnished and equipped, including all linen, washing machine, small dish washer, DSTV decoder (activated), DVD player. Bring own beach towels.

### Features

| Floor                      | N/A |               |                               |
|----------------------------|-----|---------------|-------------------------------|
| Bedrooms - 3<br>Sleeps     | 6   | Bathrooms - 2 | <b>Living Areas</b><br>Lounge |
| Parkings - 1<br>Undercover | 1   |               |                               |