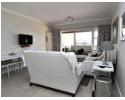

#### Featuring:

3 Bedrooms 2 bathrooms apartment with 1 Double & 4 Single beds on ground level entrance and raised patio in block Y with views of the Sea, Lagoon and Gardens.

3

Extras: Furnished and equipped, including all linen, washing machine, small dish washer, DSTV decoder (activated), DVD player. Bring own beach towels.

### Features

| Floor                      | N/A |               |                               |
|----------------------------|-----|---------------|-------------------------------|
| Bedrooms - 3<br>Sleeps     | 6   | Bathrooms - 2 | <b>Living Areas</b><br>Lounge |
| Parkings - 1<br>Undercover | 1   |               |                               |